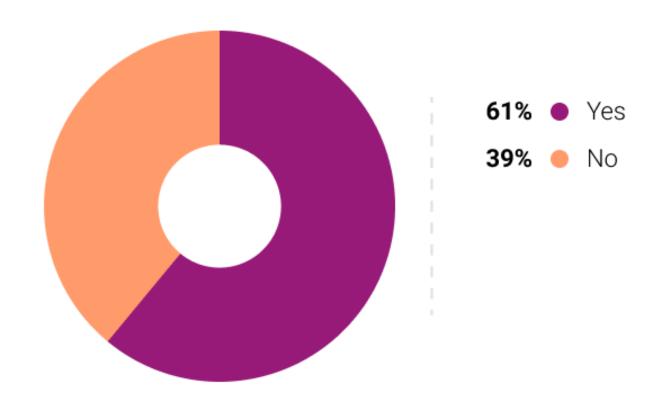

## Do you plan to invest more in stories ads in 2019?

State of Social Report / 2019

ACCOUNTING FOR THE SOCIAL MEDIA MINDSET SHOULD BE THE STARTING POINT OF ANY **GIVEN** ADVERT.

attention-grabber.

introduce a problem.