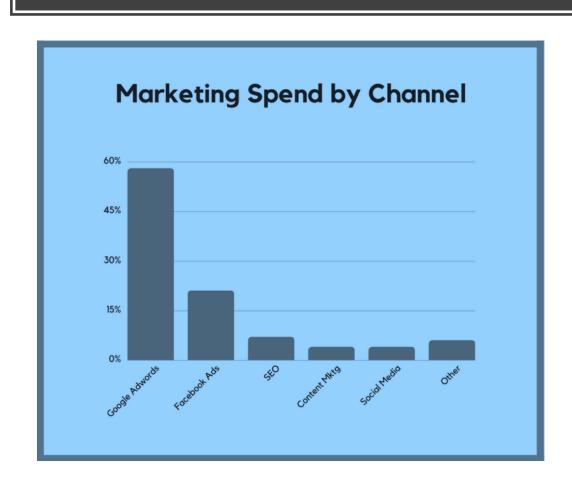

### Which of the following channels does your business use currently?

## YOU CAN'T BUILD A COMPANY OFF OF 1 CHANNEL

State of Social Report / 2019

SOCIAL

**4.1%** Other