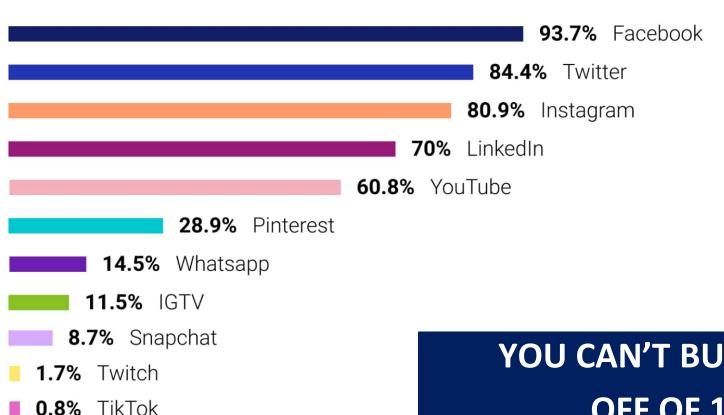

## YOU CAN'T BUILD A COMPANY OFF OF 1 CHANNEL

State of Social Report / 2019

SOCIAL

**4.1%** Other