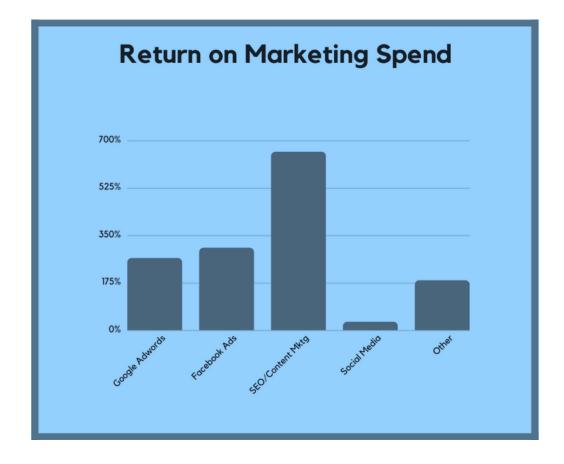

### Which of the following channels does your business use currently?

## YOU CAN'T BUILD A COMPANY OFF OF 1 CHANNEL

State of Social Report / 2019

SOCIAL

**4.1%** Other