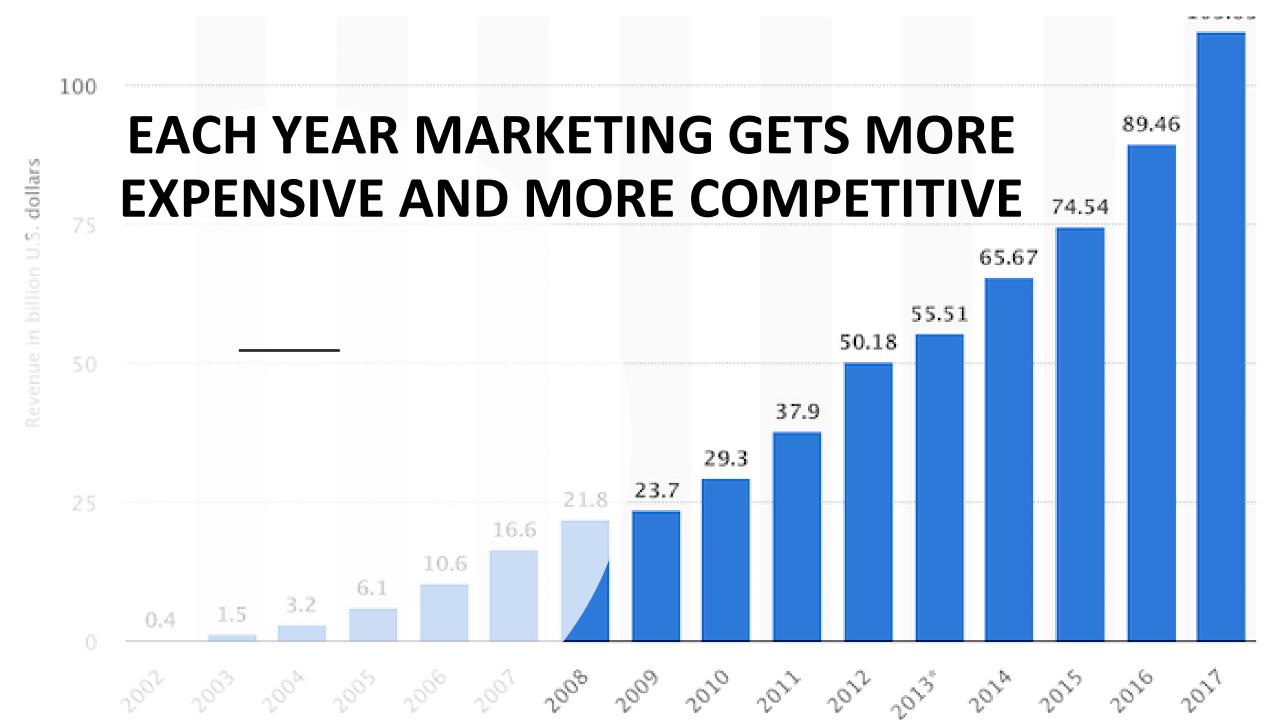

EMBRACE, FOCUS, EXECUTE.

**INMAN CONNECT NEW YORK** 

PRESENTATION DECK COURTESY OF









#### BUDGETS WILL START SHIFTING INTO CONVERSION RATE OPTIMIZATION





### Which of the following channels does your business use currently?



## YOU CAN'T BUILD A COMPANY OFF OF 1 CHANNEL

State of Social Report / 2019

SOCIAL

**4.1%** Other

# VIDEO

#### The power of video

| 90%         | 90% of customers find video helpful when making shopping and buying decisions.               |
|-------------|----------------------------------------------------------------------------------------------|
| 64%         | 64% of customers are more likely to buy your product after watching a video about it online. |
| 80%         | Video is expected to claim 80% of all web traffic in 2019.                                   |
| 1.8 million | It is estimated that <b>1 minute</b> of video is equal to