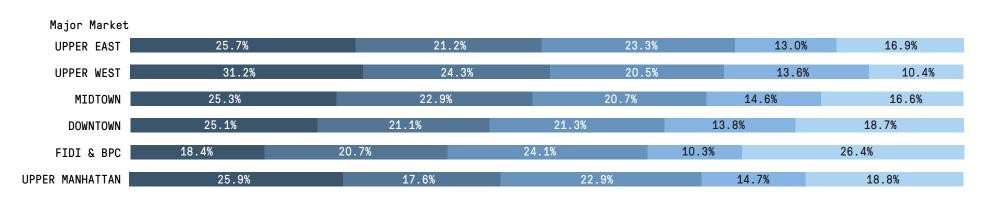

Time on market

The overall median time on market was 63 days in 2Q16. Units priced below \$1M continue to sell quickly, as 30% of listings in that price category went into contract within the first 30 days. The percent of listings with more than 180 days on market is twice as high for sales priced \$3M - \$5M (30%) than for sales priced \$1M - \$3M (15%). More than half of all sales priced above \$10M spent more than 180 days on market before selling.