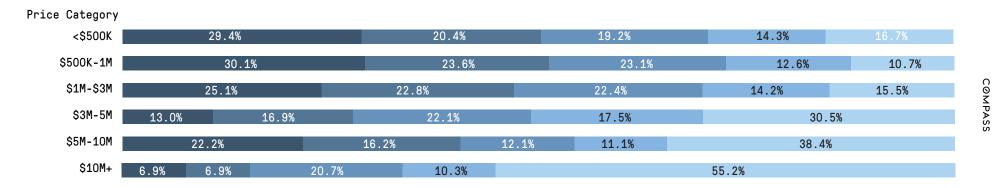

Time on market

The overall median time on market was 63 days in 2Q16. Units priced below \$1M continue to sell quickly, as 30% of listings in that price category went into contract within the first 30 days. The percent of listings with more than 180 days on market is twice as high for sales priced \$3M - \$5M (30%) than for sales priced \$1M - \$3M (15%). More than half of all sales priced above \$10M spent more than 180 days on market before selling.