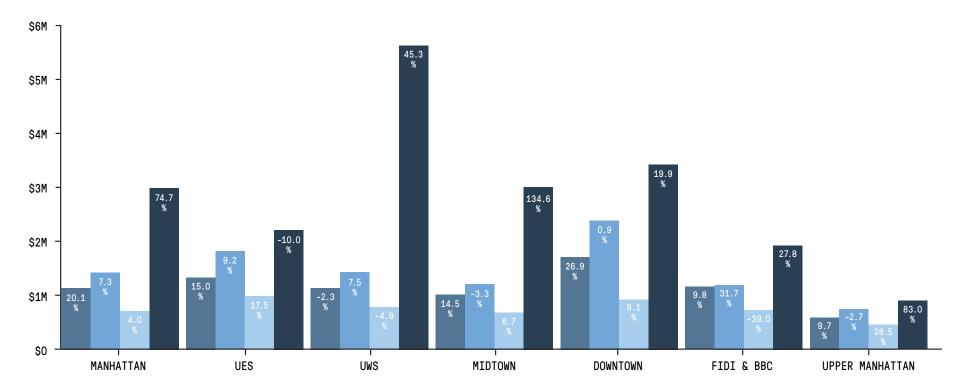

#### **Closings & Pricing**

Q2 2016 MARKET REPORT

Manhattan's overall median closing price of \$1.2M represents a 20% increase compared to a year ago. This increase was partly fueled by significant increases in the Downtown, Midtown, and Upper West Side markets. Downtown overall median price increased 27% from a year ago to \$1.7M and Downtown new development increased 20% from a year ago to \$3.3M. In Midtown, median new development price jumped 135% to \$3M, mainly driven by closings at 432 Park Avenue, 135 West 52nd, and Halcyon. The Upper West Side median new development price, at an astonishing \$5.7M, is skewed due to a low number of closings concentrated in two historic pre-war conversions.

Median closing price by major market