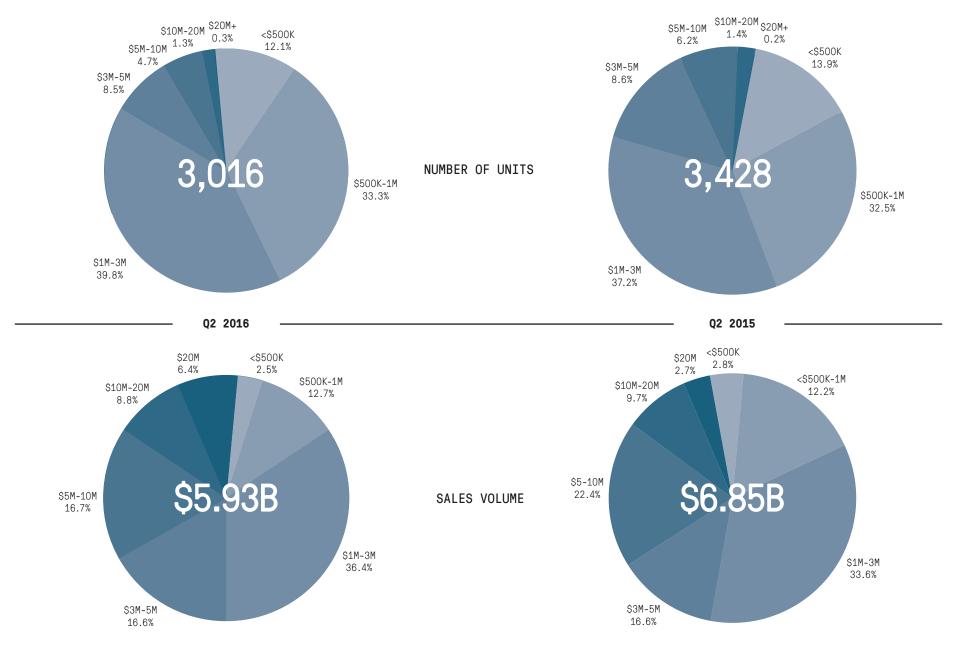

### **Contracts signed**

There were 3,016 contracts signed this quarter, 12% fewer than in 2Q15. Contracts signed fell in all price categories except \$20M+, which represents only 0.3% of the number of sales but 6.4% of sales volume. The total volume of contracts signed experienced a similar decline, 13% lower from a year ago to yield \$5.93B for the quarter. *Please note that median prices of contracts signed represent last asking prices*.

#### **Contracts signed**

Both condos and co-ops declined 12% compared to a year ago, as there were year-over-year declines in almost all price categories and bedroom types. Co-ops represented 56% of contract signings this quarter, which is consistent with 2Q15. The number of contracts signed decreased in every Major Market except Upper Manhattan, while the median prices of those contracts increased in Midtown, Downtown, and Upper Manhattan. *Please note that median prices of contracts signed represent last asking prices*.

| МА | IOD | MARKET | • • |
|----|-----|--------|-----|
|    |     |        |     |
|    |     |        |     |

|              | MANHATTAN   | UPPER EAST  | UPPER WEST  | MIDTOWN   | DOWNTOWN    | FIDI & BPC  | UPPER MANHATTAN |
|--------------|-------------|-------------|-------------|-----------|-------------|-------------|-----------------|
| FIGURE       | 3,016       | 609         | 506         | 650       | 813         | 145         | 293             |
| YoY          | -12.00%     | -16.3%      | -19.2%      | -13.2%    | -5.1%       | -35.8%      | 21.1%           |
| MEDIAN PRICE | \$1,150,000 | \$1,175,000 | \$1,299,500 | \$939,500 | \$1,695,000 | \$1,250,000 | \$649,000       |
| YoY          | -19.30%     | -2.1%       | 0.0%        | 4.4%      | 13.4%       | -21.9%      | 9.5%            |