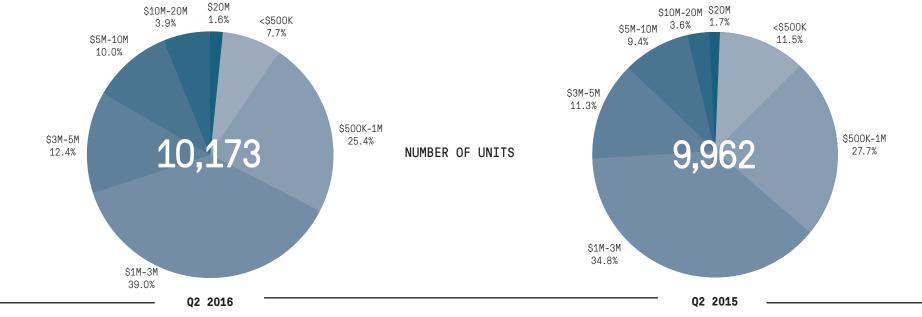

#### **Inventory**

Overall inventory increased 2% compared to the second quarter of last year, as the number of available units increased to 10,173. A substantial decrease in listings priced below \$1M was offset by the increase of units priced between \$1M and \$3M. Total available listing volume increased by \$2B while the percent share of each price category remained relatively consistent compared to a year ago.

#### **Inventory**

The 2% increase in overall inventory was driven by a 9% increase in condo inventory, which compensated for a 5% decrease in co-op inventory. The number of available units priced \$20M or above fell 6% for condos and 10% for co-ops, while inventory increased for every other price category above \$1M. Condominium inventory increased between 14% and 24% for units with two bedrooms or more, while inventory of both three and four-plus bedroom co-ops decreased 18%. The median price of active inventory increased in all Major Markets except the Financial District and Battery Park City, which was unchanged.

| MA.IOR | <b>MARKETS</b> |
|--------|----------------|
| NUCAN  | PIARKETS       |

|              | MANHATTAN   | UPPER EAST  | UPPER WEST  | MIDTOWN     | DOWNTOWN    | FIDI & BPC  | UPPER MANHATTAN |
|--------------|-------------|-------------|-------------|-------------|-------------|-------------|-----------------|
| FIGURE       | 10,173      | 2,179       | 1,404       | 2,499       | 2,732       | 587         | 772             |
| YoY          | 2.1%        | -6.0%       | -4.0%       | 1.6%        | 13.7%       | -11.2%      | 17.7%           |
| MEDIAN PRICE | \$1,640,000 | \$1,795,000 | \$1,699,500 | \$1,399,000 | \$2,299,000 | \$1,555,000 | \$674,750       |
| YoY          | 15.1%       | 11.1%       | 21.4%       | 16.6%       | 4.7%        | 0.3%        | 4.6%            |