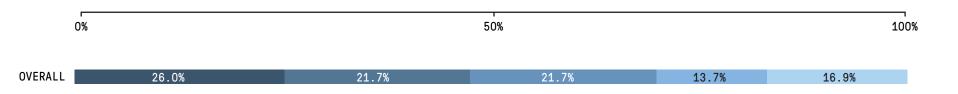

Time on market

The overall median time on market was 63 days in 2Q16. Units priced below \$1M continue to sell quickly, as 30% of listings in that price category went into contract within the first 30 days. The percent of listings with more than 180 days on market is twice as high for sales priced \$3M - \$5M (30%) than for sales priced \$1M - \$3M (15%). More than half of all sales priced above \$10M spent more than 180 days on market before selling.