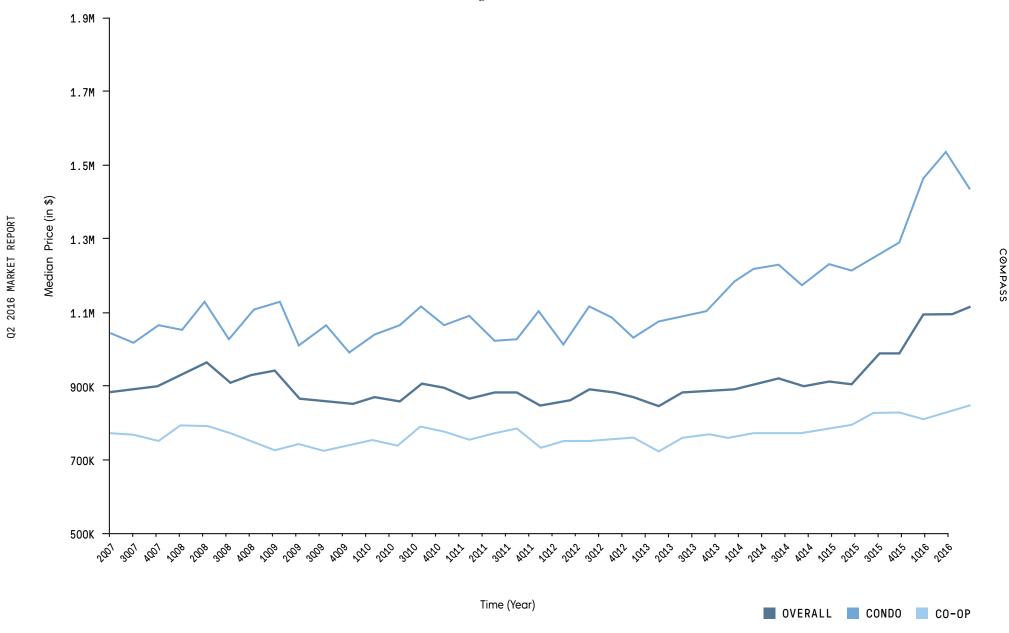

#### **Closings & Pricing**

This chart depicts median closing prices by property type in Manhattan from 2Q07 to 2Q16. From 1Q15 to 2Q16, Manhattan's overall median price increased 35%, in stark contrast to the 4% appreciation between 2Q07 and 1Q15. This acceleration is due to a multitude of factors including but not limited to: 1) pent-up demand from historically low inventory levels due to limited construction post-recession, 2) historically low interest rates, 3) generally more expensive and higher quality new development product, and 4) the increasing share of condominiums in the overall Manhattan for-sale market.