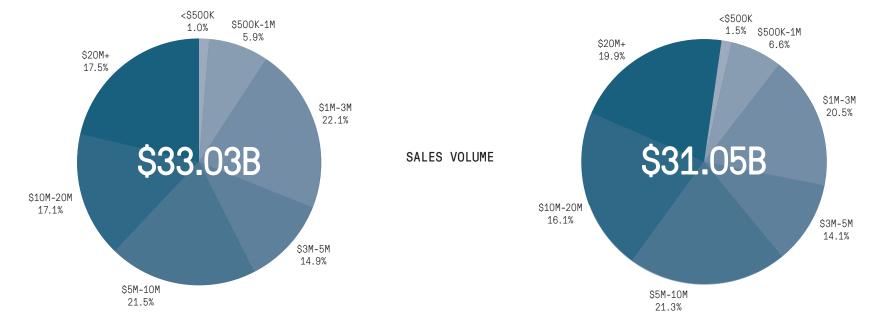

#### **Inventory**

Overall inventory increased 2% compared to the second quarter of last year, as the number of available units increased to 10,173. A substantial decrease in listings priced below \$1M was offset by the increase of units priced between \$1M and \$3M. Total available listing volume increased by \$2B while the percent share of each price category remained relatively consistent compared to a year ago.

#### **Inventory**

The 2% increase in overall inventory was driven by a 9% increase in condo inventory, which compensated for a 5% decrease in co-op inventory. The number of available units priced \$20M or above fell 6% for condos and 10% for co-ops, while inventory increased for every other price category above \$1M. Condominium inventory increased between 14% and 24% for units with two bedrooms or more, while inventory of both three and four-plus bedroom co-ops decreased 18%. The median price of active inventory increased in all Major Markets except the Financial District and Battery Park City, which was unchanged.